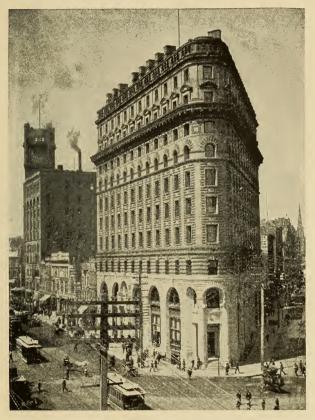

he waterfront, going westward, are (running nearly north and south) in their regular order as follows: East, Drumm, Davis, Front, Battery, Sansome, Montgomery, Kearny, Dupont, Stockton, Powell, Mason, Taylor, Jones, Leavenworth, Hyde, Larkin, Polk, Van Ness, Franklin, Gough, Octavia, Laguna, Buchanan, Webster, Fillmore, Steiner, Pierce, Scott, Devisadero, Broderick, Baker, Lyon, Cemetery or Central Avenue, Walnut, Laurel, Locust, Spruce and Cherry Streets; and then the avenues: First, Second, Third and so on to Forty-ninth at the ocean beach.

Those running out of Market on the north side of it in nearly a due east and west course are, beginning at the ferries : Sacramento, California, Pine, Bush, Sutter, Post, Geary, O'Farrell, Ellis, Eddy, Turk, Tyler or Golden Gate Avenue, McAllister,



MARKET STREET AT POST STREET

Fulton, Grove, Hayes, Fell, Oak, Page, Haight, Waller, Kate, Ridley.

The streets at right angles to Market and on the south side of it, beginning at the waterfront, are as follows: East, Steuart, Spear, Main, Beale, Fremont, First, Second, Third, Fourth and so on out to Eleventh. At the last named street Valencia joins Market at an obtuse angle, and thenceforward the numbered thoroughfares intersect Valencia at right angles until Thirtieth Street is reached.

## Notable Buildings-

The principal hotels and the finest business blocks in the city are located on either side of Market Street, and on the principal side streets immediately adjacent to it. Among those which are



sure to rivet the attention of the tourist as he proceeds uptown from the ferry land